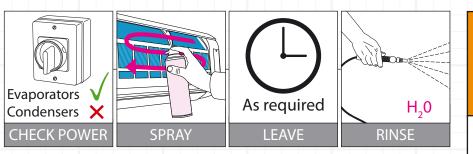

## Directions for use

Evaporators: fan may be kept running, depending on system configuration. Condensers: turn system off.

Isolate electrics. If working in a confined area, ensure sufficient ventilation. Start
cleaning at top, holding aerosol close to coil face. Work methodically, moving across
the coil and then down. Ensure the coil is completely saturated. If necessary, place
card or cloths behind the coil to catch loosened dirt. Repeated applications may be
required for very dirty coils. Rinse thoroughly with fresh water.